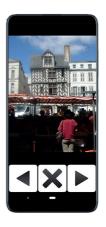

## The App

Easy Mobile overcomes the complexity of modern mobile phones by combining the Phone, Contacts and Home Screen functions into a single easy-to-use app. It is ideal for elderly people and those with physical disabilities or cognitive issues who need a simple way to make and receive phone calls.

**Home Screen** 

**Dialler** 

**Phone Call** 

**Gallery** 