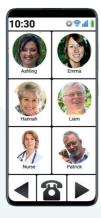

## The App

Easy Mobile overcomes the complexity of modern mobile phones by combining the Phone, Contacts and Home Screen functions into a single easy-to-use app. It is ideal for elderly people and those with physical disabilities or cognitive issues who need a simple way to make and receive phone calls.

**Home Screen** 

**Dialler** 

**Phone Call** 

**Gallery** 