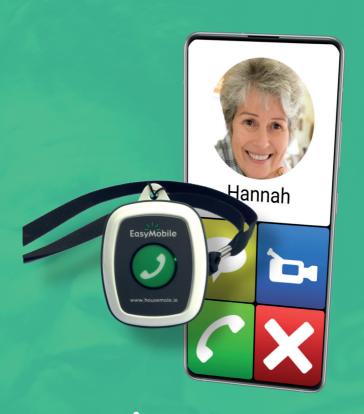

# EasyMobile

The Easy Mobile app and Push Button turn your Android device into a simple, easy-to-use mobile phone.

## The App

Easy Mobile overcomes the complexity of modern mobile phones by combining the Phone, Contacts and Home Screen functions into a single easy-to-use app. It is ideal for elderly people and those with physical disabilities or cognitive issues who need a simple way to make and receive phone calls.

### The Push Buttons

For persons who cannot always hold their phone a Push Button can be programmed to answer a call, dial a close contact, look at pictures and other basic tasks. The buttons are available in a variety of shapes with different target areas and operating forces.

#### **Standard**

Measuring 5x4cm and featuring a pocket to insert your own button label the standard version comes with a lanyard, belt clip and long-life battery.