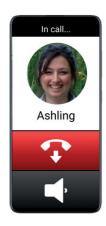

# EasyMobile

The Easy Mobile app and Push Button turn your Android device into a simple, easy-to-use mobile phone.



## The App

Easy Mobile overcomes the complexity of modern mobile phones by combining the Phone, Contacts and Home Screen functions into a single easy-to-use app. It is ideal for elderly people and those with physical disabilities or cognitive issues who need a simple way to make and receive phone calls.



**Home Screen** 



**Dialler** 



**Phone Call** 



**Gallery** 

### The Push Buttons

For persons who cannot always hold their phone a Push Button can be programmed to answer a call, dial a close contact, look at pictures and other basic tasks. The buttons are available in a variety of shapes with different target areas and operating forces.



#### **Standard**

Measuring 5x4cm and featuring a pocket to insert your own button label the standard version comes with a lanyard, belt clip and long-life battery.



#### **Large Circular**

With a large 5cm target area this top of the range accessibility switch can be mounted on a suitable bracket for accurate positioning.



#### **Small Circular**

3½cm in diameter and powered by a coin battery this version can be supplied with a wrist strap or a lanyard.



#### **Switch