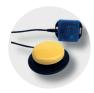

### The Push Buttons

For persons who cannot always hold their phone a Push Button can be programmed to answer a call, dial a close contact, look at pictures and other basic tasks. The buttons are available in a variety of shapes with different target areas and operating forces.

#### **Large Circular**

With a large 5cm target area this top of the range accessibility switch can be mounted on a suitable bracket for accurate positioning.