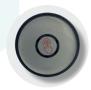

#### **Large Circular**

With a large 5cm target area this top of the range accessibility switch can be mounted on a suitable bracket for accurate positioning.