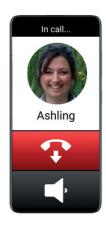

# **LasyMobile**

The Easy Mobile app and Push Button turn your Android device into a simple, easy-to-use Mobile Phone.



# The App

Easy Mobile overcomes the complexity of modern mobile phones by combining the Phone, Contacts and Home Screen functions into a single easy-to-use app. It is ideal for elderly people and those with physical disabilities or cognitive issues who need a simple way to make and receive phone calls.



**Home Screen** 



**Dialler** 



**Phone Call** 



**Gallery** 

### The Push Buttons

For persons who cannot always hold their phone a Push Button can be programmed to answer a call, dial a close contact, look at pictures and other basic tasks. The buttons are available in a variety of shapes with different target areas and operating forces.



#### **Standard**

Measuring 5x4cm and featuring a pocket to insert your own button label the standard version comes with a lanyard, belt clip and long-life battery.



#### **Large Circular**

With a large 5cm target area this top of the range accessibility switch can be mounted on a suitable bracket for accurate positioning.



#### **Small Circular**

3½cm in diameter and powered by a coin battery this version can be supplied with a wrist strap or a lanyard.



#### **Switch