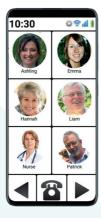

# The App

Easy Mobile overcomes the complexity of modern mobile phones by combining the Phone, Contacts and Home Screen functions into a single easy-to-use app. It is ideal for elderly people and those with physical disabilities or cognitive issues who need a simple way to make and receive phone calls.

**Home Screen** 

**Dialler** 

**Phone Call** 

**Gallery** 