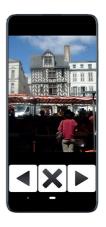

# The App

Easy Mobile overcomes the complexity of modern mobile phones by combining the Phone, Contacts and Home Screen functions into a single easy-to-use app. It is ideal for elderly people and those with physical disabilities or cognitive issues who need a simple way to make and receive phone calls.

**Home Screen** 

**Dialler** 

**Phone Call** 

**Gallery** 