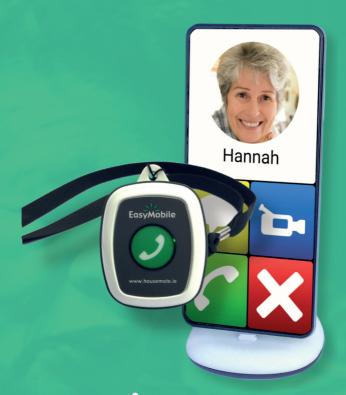

# **LasyMobile**

The Easy Mobile app and Push Button turn your Android device into a simple, easy-to-use Mobile Phone.

### The Push Buttons

For persons who cannot always hold their phone a Push Button can be programmed to answer a call, dial a close contact, look at pictures and other basic tasks. The buttons are available in a variety of shapes with different target areas and operating forces.

#### **Standard**

Measuring 5x4cm and featuring a pocket to insert your own button label the standard version comes with a lanyard, belt clip and long-life battery.